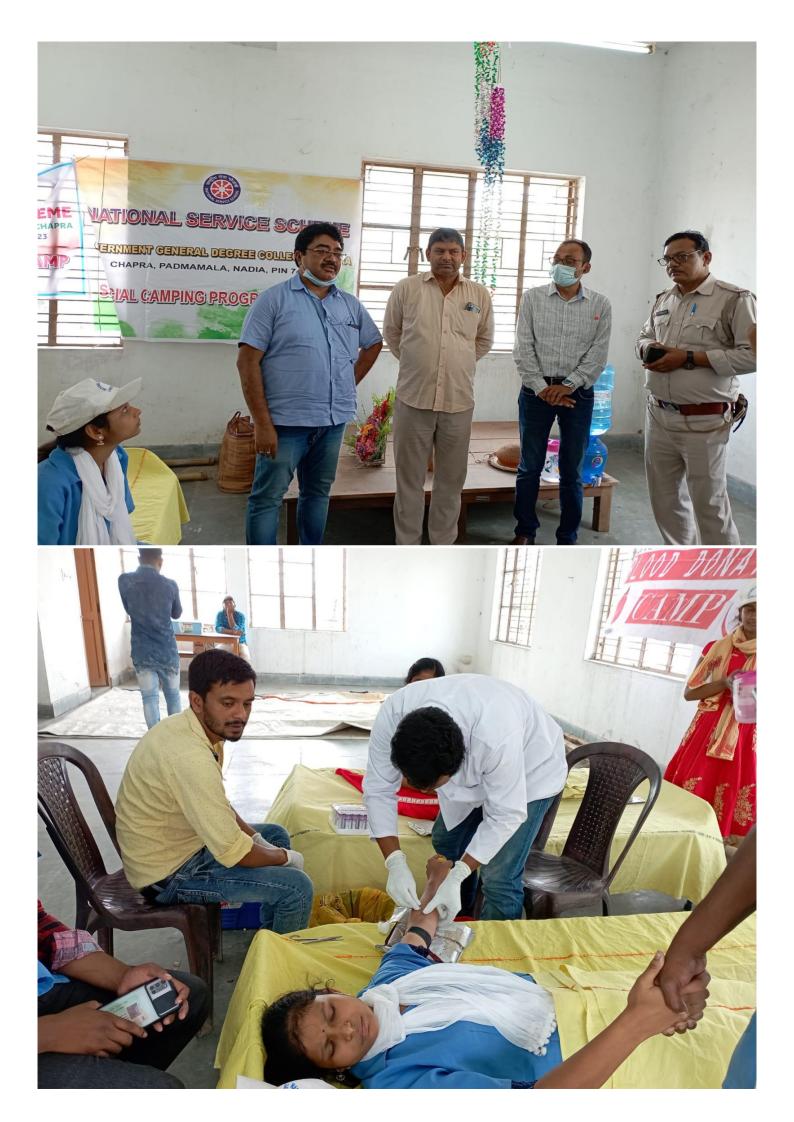

No: Date: 05.01.2023

Report of Special Camp for Free Health Check up on 05.01.2023

The NSS Unit took this much required initiative. The students of our college as well as some students from the nearby high schools came to the special Camp to get checked up . Experienced doctor and health professionals were there to make this event a grand success. In this programme, the possible and visible effects of the pandemic was elaborately discussed and the doctors gave valuable advices. The doctors emphasized that the female students from the rural areas were prone to get various health issues and they also suggested to get checked up regularly in the government healthcare facilities. The students and the faculty members as well as the office stuffs got clinically examined . The students came from other institutions and from the nearby villages thanked the college authority for such event. The students got enriching lessons for keeping personal as well as community health issues.