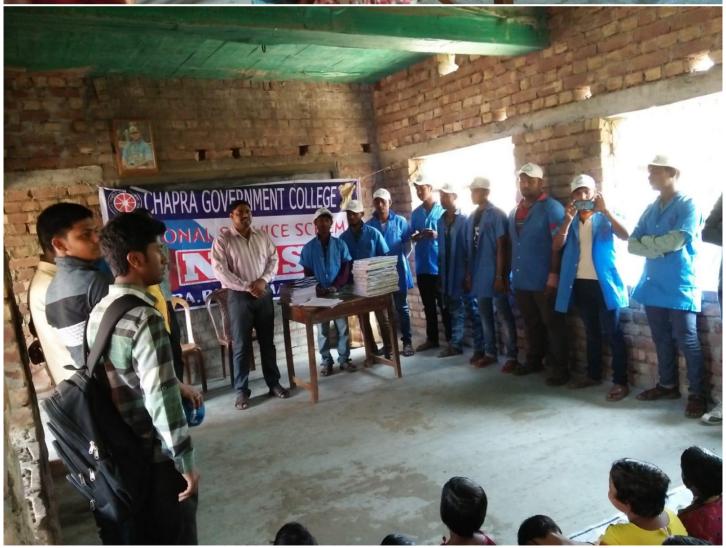

# Special Drive for Distribution of Learning aids at Shikra Primary School on 28.11.2018

- \* The National Service Scheme (NSS) Unit of Government General Degree College, Chapra is going to conduct a special drive for delivering learning aids at Shikra Primary School on 28.11.2018. The programme will start at 12;30 PM on that day at the school premises.
- \* All faculty members of the college, students and the NSS Volunteers will be present at the event to make it a successful one.
- \* The Learning aids will be comprise of large and small exercise books, pens, pencils, erasers, scales, chalks etc.
- \* The driving motto of this initiative is human for humanity. The NSS Unit has observed that many of the students studying at Shikra Primary School come from underprivileged families from the rural areas . It will be encouraging to them if the students, the NSS Volunteers provide them some learning aids to help their studies
- \* The faculty members, students and the NSS volunteers will start from the college campus at 11;30 AM on 28.11.2018 along with the learning aids to be distributed among the students of Shikra Primary School. The tentative time to start the programme is 12;30 PM. Some students will grace the programme with their cultural performance also.

# Report of the initiative for Distribution of Learning aids at Shikra Primary School on 28.11.2018

The National Service Scheme (NSS) Unit of Government General Degree College, Chapra has successfully conducted the special initiative for Distribution of Learning aids at Shikra Primary School. The NSS volunteers went to the primary school with learning aids such as excercise books, pens, pencils, erasers etc. to distribute among the students of the school. They were motivated by the thought that we all should possess a mental strength to share the resources with our fellow members of the society. They promoted the thought that the light of education must be spread among people of all areas irrespective of religion, caste or creed. There is no other alternative to education in making of good citizen - the participants trusted the words indeed.