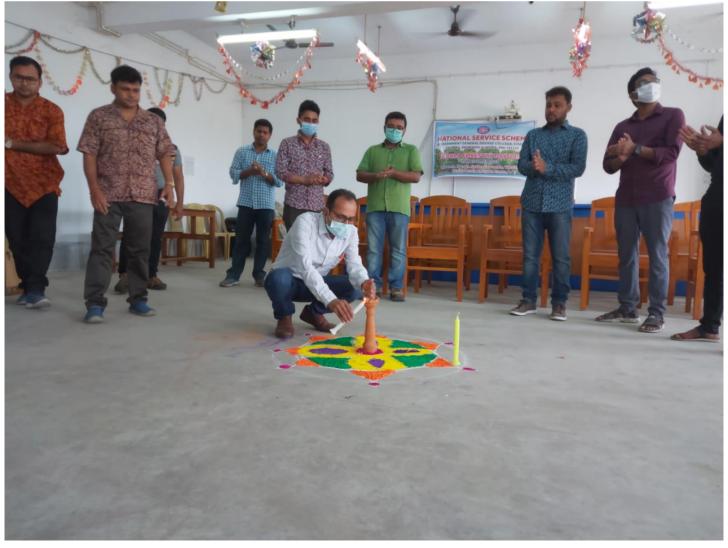

#### **NOTICE**

It is hereby notified that the National Service Scheme (NSS) Unit, Government General Degree College, Chapra is going to conduct a special camp for Free Health Check up on 05.01.2023. The Volunteers of NSS Unit are hereby asked to be present in the said event. The faculty members, all office stuffs and the students of Government General Degree College, Chapra are requested to be present at the college seminar hall 1 on 05.01.2023 at 12;30 PM. Trained Government doctors and health professionals will be there for the same. Cooperation from all corners is highly solicited.

# Brochure Special Camp for Free Health Check up on 05.01.2023

- \* The National Service Scheme (NSS) Unit of Government General Degree College, Chapra is going to conduct a special camp for Free Health Check up on 05.01.2023. The programme will start at 12;30 PM on that day at the Seminar Hall 1 in the college.
- \* All faculty members of the college, office stuffs, students and the NSS Volunteers will be present at the event to make it a successful one.
- \* Trained Government doctors and health professionals will be there for the same.
- \* The main purpose of the programme is to get examined by the trained health professionals whether there is a health issue.
- \* The doctors and the health professionals will deliver valuable advices to get healthy and maintain a healthier community life.

No: Date: 05.01.2023

Report of Special Camp for Free Health Check up on 05.01.2023

The NSS Unit took this much required initiative. The students of our college as well as some students from the nearby high schools came to the special Camp to get checked up . Experienced doctor and health professionals were there to make this event a grand success. In this programme, the possible and visible effects of the pandemic was elaborately discussed and the doctors gave valuable advices. The doctors emphasized that the female students from the rural areas were prone to get various health issues and they also suggested to get checked up regularly in the government healthcare facilities. The students and the faculty members as well as the office stuffs got clinically examined . The students came from other institutions and from the nearby villages thanked the college authority for such event. The students got enriching lessons for keeping personal as well as community health issues.