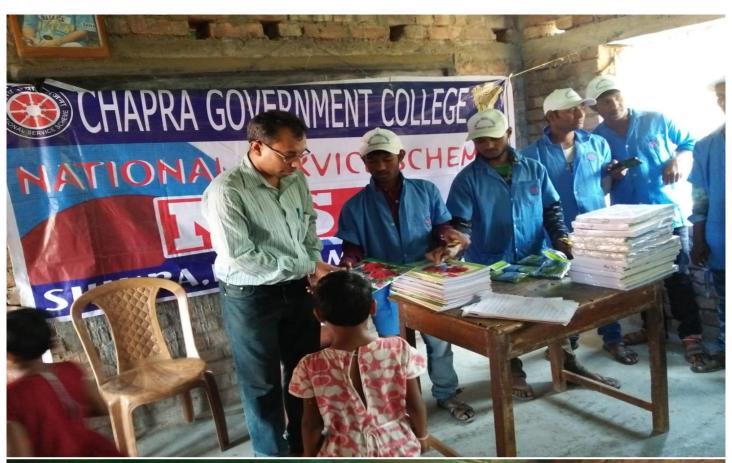

# Special Drive for Distribution of Learning aids at Shikra Primary School on 28.11.2018

- \* The National Service Scheme (NSS) Unit of Government General Degree College, Chapra is going to conduct a special drive for delivering learning aids at Shikra Primary School on 28.11.2018. The programme will start at 12;30 PM on that day at the school premises.
- \* All faculty members of the college, students and the NSS Volunteers will be present at the event to make it a successful one.
- \* The Learning aids will be comprise of large and small exercise books, pens, pencils, erasers, scales, chalks etc.
- \* The driving motto of this initiative is human for humanity. The NSS Unit has observed that many of the students studying at Shikra Primary School come from underprivileged families from the rural areas . It will be encouraging to them if the students, the NSS Volunteers provide them some learning aids to help their studies
- \* The faculty members, students and the NSS volunteers will start from the college campus at 11;30 AM on 28.11.2018 along with the learning aids to be distributed among the students of Shikra Primary School. The tentative time to start the programme is 12;30 PM. Some students will grace the programme with their cultural performance also.

# Report of the initiative for Distribution of Learning aids at Shikra Primary School on 28.11.2018

The National Service Scheme (NSS) Unit of Government General Degree College, Chapra has successfully conducted the special initiative for Distribution of Learning aids at Shikra Primary School. The NSS volunteers went to the primary school with learning aids such as excercise books, pens, pencils, erasers etc. to distribute among the students of the school. They were motivated by the thought that we all should possess a mental strength to share the resources with our fellow members of the society. They promoted the thought that the light of education must be spread among people of all areas irrespective of religion, caste or creed. There is no other alternative to education in making of good citizen - the participants trusted the words indeed.