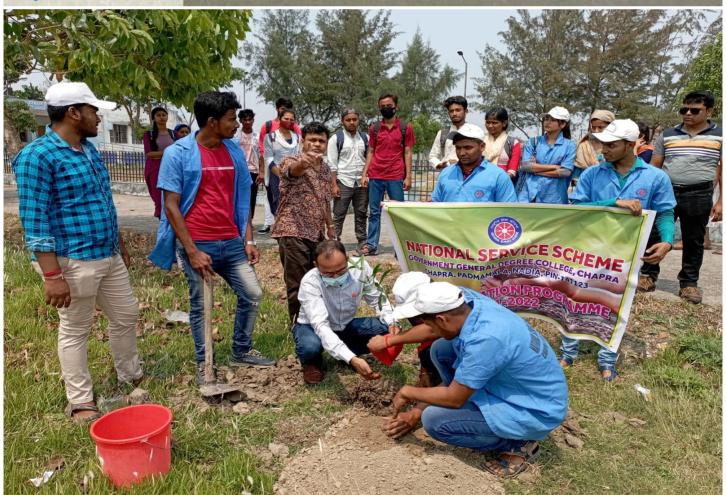

# Brochure Tree Plantation Programme on 21.03.2022

- \* The National Service Scheme (NSS) Unit of Government General Degree College, Chapra is going to conduct a Tree Plantation Programme on 21.03.2022. The programme will start at 12;30 PM on that day in the college campus.
- \* All faculty members of the college, office stuffs, students and the NSS Volunteers will be present at the event to make it a successful one.
- \* Many saplings of flower plants and fruit trees will be planted in the programme.
- \* The main purpose of the programme is to get acquainted with the hands on experience of making our environment more sustainable.
- \* Our respected Principal Sir, Dr. Subhasis Panda, an ethnobotanist and a taxonomist, will grace the programme with his valuable speech on Sustainable and Green Environment at the end of the programme.

### **Report of Tree Plantation Programme on 21.03.2022**

The NSS Unit conducted the Tree Plantation Programme . The students enthusiastically joined in the same. They promoted the idea of saving our environment by planting more trees and saving the green. They upheld the basic idea of safeguarding the environment.