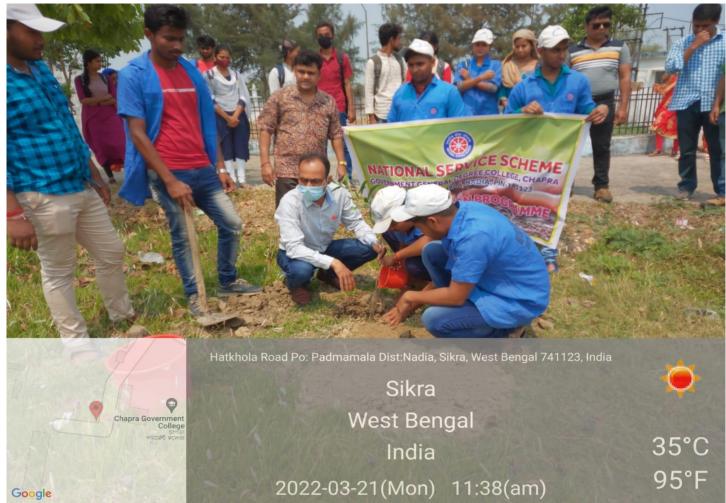

# Brochure Tree Plantation Programme on 21.03.2022

- \* The National Service Scheme (NSS) Unit of Government General Degree College, Chapra is going to conduct a Tree Plantation Programme on 21.03.2022. The programme will start at 12;30 PM on that day in the college campus.
- \* All faculty members of the college, office stuffs, students and the NSS Volunteers will be present at the event to make it a successful one.
- \* Many saplings of flower plants and fruit trees will be planted in the programme.
- \* The main purpose of the programme is to get acquainted with the hands on experience of making our environment more sustainable.
- \* Our respected Principal Sir, Dr. Subhasis Panda, an ethnobotanist and a taxonomist, will grace the programme with his valuable speech on Sustainable and Green Environment at the end of the programme.

### **Report of Tree Plantation Programme on 21.03.2022**

The NSS Unit conducted the Tree Plantation Programme . The students enthusiastically joined in the same. They promoted the idea of saving our environment by planting more trees and saving the green. They upheld the basic idea of safeguarding the environment.