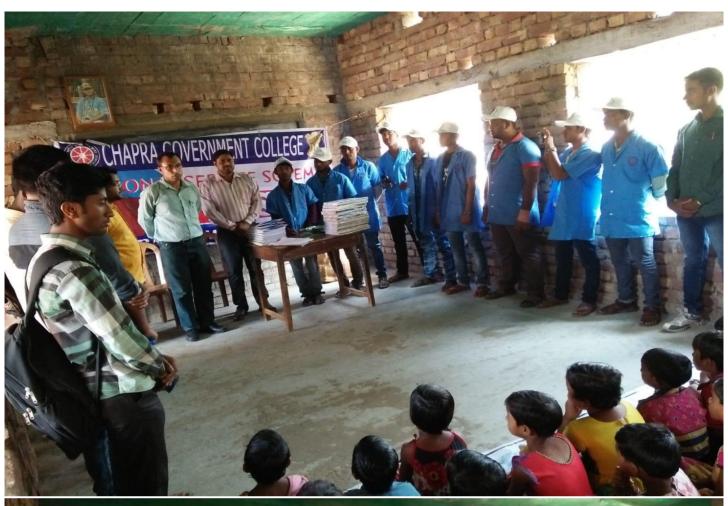

# Special Drive for Distribution of Learning aids at Shikra Primary School on 28.11.2018

- \* The National Service Scheme (NSS) Unit of Government General Degree College, Chapra is going to conduct a special drive for delivering learning aids at Shikra Primary School on 28.11.2018. The programme will start at 12;30 PM on that day at the school premises.
- \* All faculty members of the college, students and the NSS Volunteers will be present at the event to make it a successful one.
- \* The Learning aids will be comprise of large and small exercise books, pens, pencils, erasers, scales, chalks etc.
- \* The driving motto of this initiative is human for humanity. The NSS Unit has observed that many of the students studying at Shikra Primary School come from underprivileged families from the rural areas . It will be encouraging to them if the students, the NSS Volunteers provide them some learning aids to help their studies
- \* The faculty members, students and the NSS volunteers will start from the college campus at 11;30 AM on 28.11.2018 along with the learning aids to be distributed among the students of Shikra Primary School. The tentative time to start the programme is 12;30 PM. Some students will grace the programme with their cultural performance also.

# Report of the initiative for Distribution of Learning aids at Shikra Primary School on 28.11.2018

The National Service Scheme (NSS) Unit of Government General Degree College, Chapra has successfully conducted the special initiative for Distribution of Learning aids at Shikra Primary School. The NSS volunteers went to the primary school with learning aids such as excercise books, pens, pencils, erasers etc. to distribute among the students of the school. They were motivated by the thought that we all should possess a mental strength to share the resources with our fellow members of the society. They promoted the thought that the light of education must be spread among people of all areas irrespective of religion, caste or creed. There is no other alternative to education in making of good citizen - the participants trusted the words indeed.