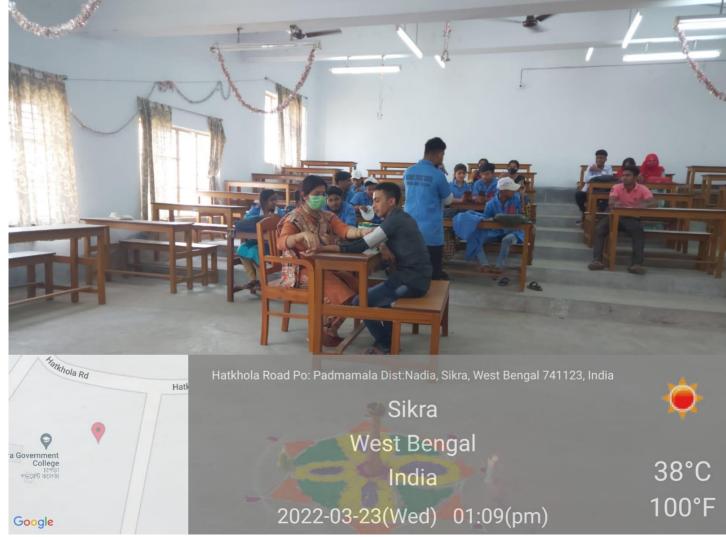

# GOVERNMENT GENERAL DEGREE COLLEGE, CHAPRA OFFICE OF THE PRINCIPAL HIGHER EDUCATION DEPARTMENT

GOVERNMENT OF WEST BENGAL

AT: SHIKRA, P.O. PADMAMALA, DIST: NADIA, PIN CODE: 741123, W.B, INDIA. Email:cgcollege2015ku@gmail.com
(AFFILIATED TO UNIVERSITY OF KALYANI)

No: Date: 05.01.2023

Report of Special Camp for Free Health Check up on 05.01.2023

The NSS Unit took this much required initiative. The students of our college as well as some students from the nearby high schools came to the special Camp to get checked up . Experienced doctor and health professionals were there to make this event a grand success. In this programme, the possible and visible effects of the pandemic was elaborately discussed and the doctors gave valuable advices. The doctors emphasized that the female students from the rural areas were prone to get various health issues and they also suggested to get checked up regularly in the government healthcare facilities. The students and the faculty members as well as the office stuffs got clinically examined . The students came from other institutions and from the nearby villages thanked the college authority for such event. The students got enriching lessons for keeping personal as well as community health issues.