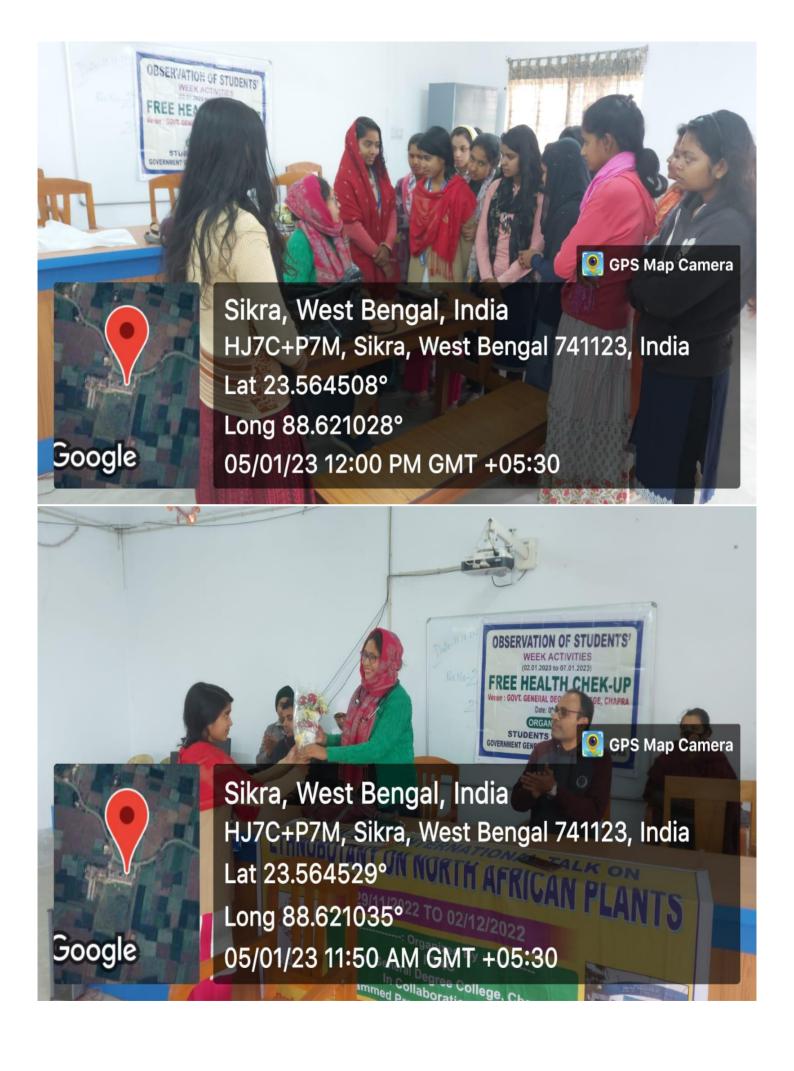

#### **NOTICE**

It is hereby notified that the National Service Scheme (NSS) Unit, Government General Degree College, Chapra is going to conduct a special camp for Free Health Check up on 05.01.2023. The Volunteers of NSS Unit are hereby asked to be present in the said event. The faculty members, all office stuffs and the students of Government General Degree College, Chapra are requested to be present at the college seminar hall 1 on 05.01.2023 at 12;30 PM. Trained Government doctors and health professionals will be there for the same. Cooperation from all corners is highly solicited.

# Brochure Special Camp for Free Health Check up on 05.01.2023

- \* The National Service Scheme (NSS) Unit of Government General Degree College, Chapra is going to conduct a special camp for Free Health Check up on 05.01.2023. The programme will start at 12;30 PM on that day at the Seminar Hall 1 in the college.
- \* All faculty members of the college, office stuffs, students and the NSS Volunteers will be present at the event to make it a successful one.
- \* Trained Government doctors and health professionals will be there for the same.
- \* The main purpose of the programme is to get examined by the trained health professionals whether there is a health issue.
- \* The doctors and the health professionals will deliver valuable advices to get healthy and maintain a healthier community life.

No: Date: 05.01.2023

Report of Special Camp for Free Health Check up on 05.01.2023

The NSS Unit took this much required initiative. The students of our college as well as some students from the nearby high schools came to the special Camp to get checked up . Experienced doctor and health professionals were there to make this event a grand success. In this programme, the possible and visible effects of the pandemic was elaborately discussed and the doctors gave valuable advices. The doctors emphasized that the female students from the rural areas were prone to get various health issues and they also suggested to get checked up regularly in the government healthcare facilities. The students and the faculty members as well as the office stuffs got clinically examined . The students came from other institutions and from the nearby villages thanked the college authority for such event. The students got enriching lessons for keeping personal as well as community health issues.