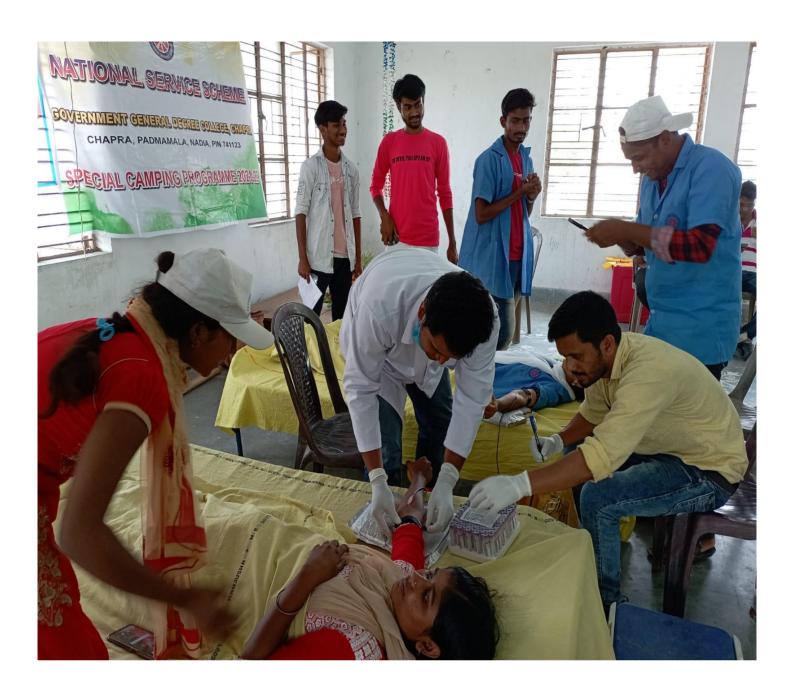

No: Date: 05.01.2023

Report of Special Camp for Free Health Check up on 05.01.2023

The NSS Unit took this much required initiative. The students of our college as well as some students from the nearby high schools came to the special Camp to get checked up . Experienced doctor and health professionals were there to make this event a grand success. In this programme, the possible and visible effects of the pandemic was elaborately discussed and the doctors gave valuable advices. The doctors emphasized that the female students from the rural areas were prone to get various health issues and they also suggested to get checked up regularly in the government healthcare facilities. The students and the faculty members as well as the office stuffs got clinically examined . The students came from other institutions and from the nearby villages thanked the college authority for such event. The students got enriching lessons for keeping personal as well as community health issues.