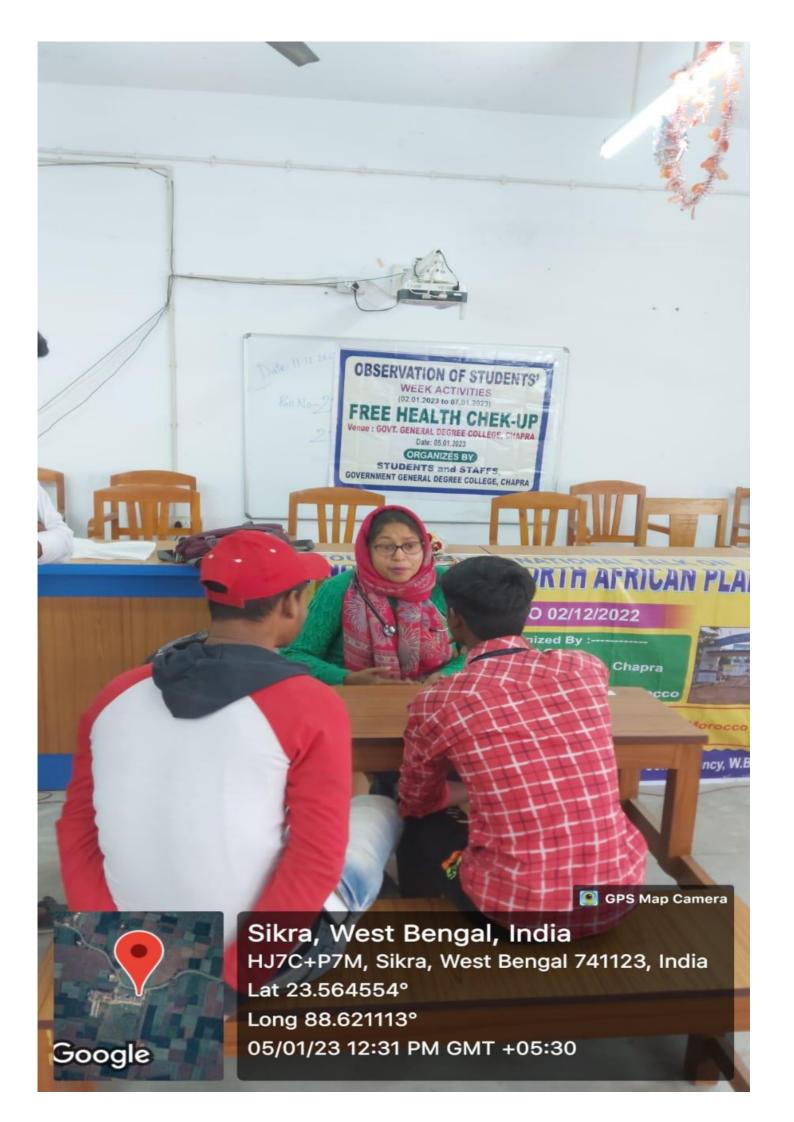

#### **NOTICE**

It is hereby notified that the National Service Scheme (NSS) Unit, Government General Degree College, Chapra is going to conduct a special camp for Free Health Check up on 05.01.2023. The Volunteers of NSS Unit are hereby asked to be present in the said event. The faculty members, all office stuffs and the students of Government General Degree College, Chapra are requested to be present at the college seminar hall 1 on 05.01.2023 at 12;30 PM. Trained Government doctors and health professionals will be there for the same. Cooperation from all corners is highly solicited.

# Brochure Special Camp for Free Health Check up on 05.01.2023

- \* The National Service Scheme (NSS) Unit of Government General Degree College, Chapra is going to conduct a special camp for Free Health Check up on 05.01.2023. The programme will start at 12;30 PM on that day at the Seminar Hall 1 in the college.
- \* All faculty members of the college, office stuffs, students and the NSS Volunteers will be present at the event to make it a successful one.
- \* Trained Government doctors and health professionals will be there for the same.
- \* The main purpose of the programme is to get examined by the trained health professionals whether there is a health issue.
- \* The doctors and the health professionals will deliver valuable advices to get healthy and maintain a healthier community life.

No: Date: 05.01.2023

Report of Special Camp for Free Health Check up on 05.01.2023

The NSS Unit took this much required initiative. The students of our college as well as some students from the nearby high schools came to the special Camp to get checked up . Experienced doctor and health professionals were there to make this event a grand success. In this programme, the possible and visible effects of the pandemic was elaborately discussed and the doctors gave valuable advices. The doctors emphasized that the female students from the rural areas were prone to get various health issues and they also suggested to get checked up regularly in the government healthcare facilities. The students and the faculty members as well as the office stuffs got clinically examined . The students came from other institutions and from the nearby villages thanked the college authority for such event. The students got enriching lessons for keeping personal as well as community health issues.