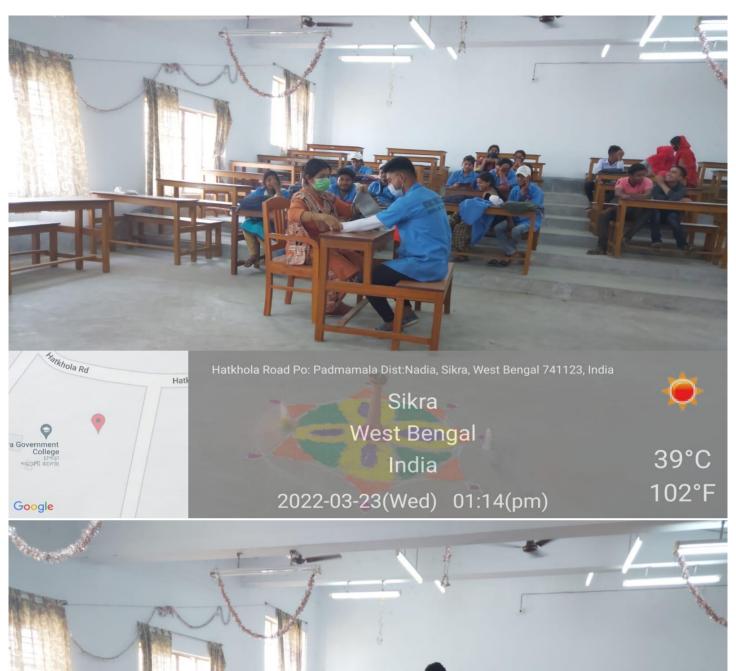

#### **NOTICE**

It is hereby notified that the National Service Scheme (NSS) Unit, Government General Degree College, Chapra is going to conduct a special camp for Free Health Check up on 05.01.2023. The Volunteers of NSS Unit are hereby asked to be present in the said event. The faculty members, all office stuffs and the students of Government General Degree College, Chapra are requested to be present at the college seminar hall 1 on 05.01.2023 at 12;30 PM. Trained Government doctors and health professionals will be there for the same. Cooperation from all corners is highly solicited.

# Brochure Special Camp for Free Health Check up on 05.01.2023

- \* The National Service Scheme (NSS) Unit of Government General Degree College, Chapra is going to conduct a special camp for Free Health Check up on 05.01.2023. The programme will start at 12;30 PM on that day at the Seminar Hall 1 in the college.
- \* All faculty members of the college, office stuffs, students and the NSS Volunteers will be present at the event to make it a successful one.
- \* Trained Government doctors and health professionals will be there for the same.
- \* The main purpose of the programme is to get examined by the trained health professionals whether there is a health issue.
- \* The doctors and the health professionals will deliver valuable advices to get healthy and maintain a healthier community life.

No: Date: 05.01.2023

Report of Special Camp for Free Health Check up on 05.01.2023

The NSS Unit took this much required initiative. The students of our college as well as some students from the nearby high schools came to the special Camp to get checked up . Experienced doctor and health professionals were there to make this event a grand success. In this programme, the possible and visible effects of the pandemic was elaborately discussed and the doctors gave valuable advices. The doctors emphasized that the female students from the rural areas were prone to get various health issues and they also suggested to get checked up regularly in the government healthcare facilities. The students and the faculty members as well as the office stuffs got clinically examined . The students came from other institutions and from the nearby villages thanked the college authority for such event. The students got enriching lessons for keeping personal as well as community health issues.