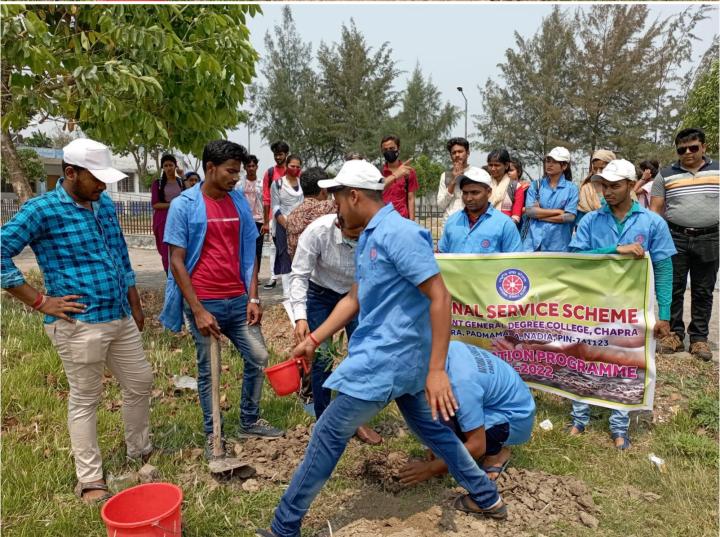

# Brochure Tree Plantation Programme on 21.03.2022

- \* The National Service Scheme (NSS) Unit of Government General Degree College, Chapra is going to conduct a Tree Plantation Programme on 21.03.2022. The programme will start at 12;30 PM on that day in the college campus.
- \* All faculty members of the college, office stuffs, students and the NSS Volunteers will be present at the event to make it a successful one.
- \* Many saplings of flower plants and fruit trees will be planted in the programme.
- \* The main purpose of the programme is to get acquainted with the hands on experience of making our environment more sustainable.
- \* Our respected Principal Sir, Dr. Subhasis Panda, an ethnobotanist and a taxonomist, will grace the programme with his valuable speech on Sustainable and Green Environment at the end of the programme.

### **Report of Tree Plantation Programme on 21.03.2022**

The NSS Unit conducted the Tree Plantation Programme . The students enthusiastically joined in the same. They promoted the idea of saving our environment by planting more trees and saving the green. They upheld the basic idea of safeguarding the environment.