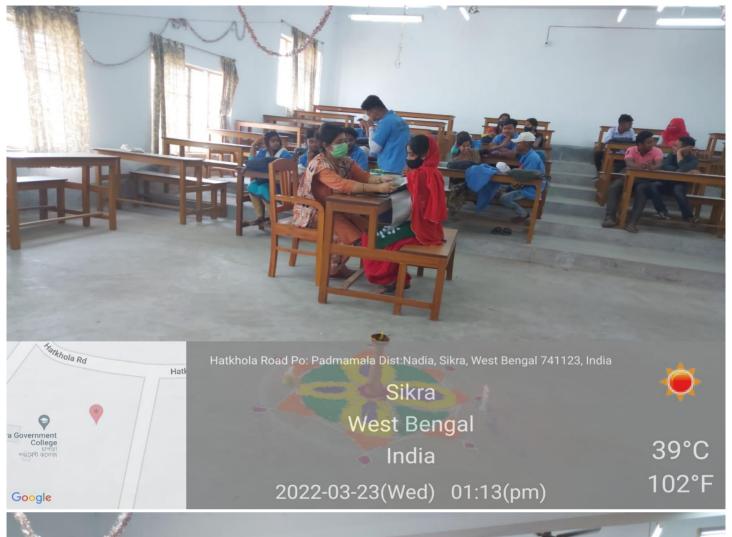

# GOVERNMENT GENERAL DEGREE COLLEGE, CHAPRA OFFICE OF THE PRINCIPAL HIGHER EDUCATION DEPARTMENT

GOVERNMENT OF WEST BENGAL

AT: SHIKRA, P.O. PADMAMALA, DIST: NADIA, PIN CODE: 741123, W.B, INDIA. Email:cgcollege2015ku@gmail.com
(AFFILIATED TO UNIVERSITY OF KALYANI)

No: Date: 05.01.2023

Report of Special Camp for Free Health Check up on 05.01.2023

The NSS Unit took this much required initiative. The students of our college as well as some students from the nearby high schools came to the special Camp to get checked up . Experienced doctor and health professionals were there to make this event a grand success. In this programme, the possible and visible effects of the pandemic was elaborately discussed and the doctors gave valuable advices. The doctors emphasized that the female students from the rural areas were prone to get various health issues and they also suggested to get checked up regularly in the government healthcare facilities. The students and the faculty members as well as the office stuffs got clinically examined . The students came from other institutions and from the nearby villages thanked the college authority for such event. The students got enriching lessons for keeping personal as well as community health issues.