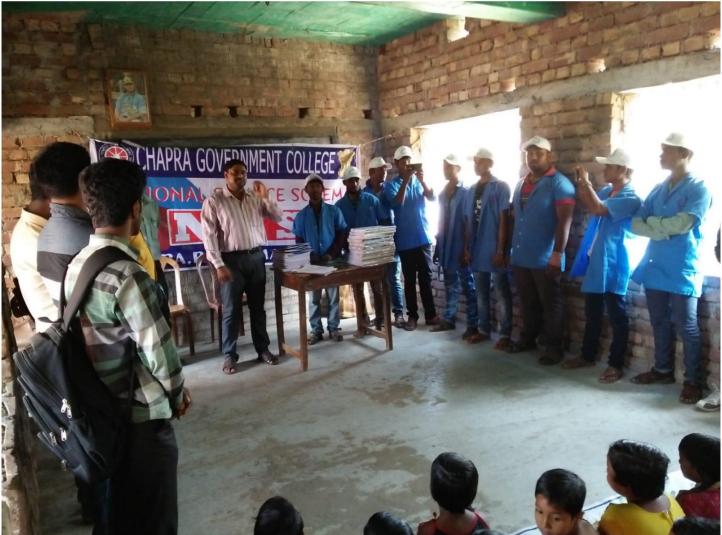

# Special Drive for Distribution of Learning aids at Shikra Primary School on 28.11.2018

- \* The National Service Scheme (NSS) Unit of Government General Degree College, Chapra is going to conduct a special drive for delivering learning aids at Shikra Primary School on 28.11.2018. The programme will start at 12;30 PM on that day at the school premises.
- \* All faculty members of the college, students and the NSS Volunteers will be present at the event to make it a successful one.
- \* The Learning aids will be comprise of large and small exercise books, pens, pencils, erasers, scales, chalks etc.
- \* The driving motto of this initiative is human for humanity. The NSS Unit has observed that many of the students studying at Shikra Primary School come from underprivileged families from the rural areas . It will be encouraging to them if the students, the NSS Volunteers provide them some learning aids to help their studies
- \* The faculty members, students and the NSS volunteers will start from the college campus at 11;30 AM on 28.11.2018 along with the learning aids to be distributed among the students of Shikra Primary School. The tentative time to start the programme is 12;30 PM. Some students will grace the programme with their cultural performance also.

# Report of the initiative for Distribution of Learning aids at Shikra Primary School on 28.11.2018

The National Service Scheme (NSS) Unit of Government General Degree College, Chapra has successfully conducted the special initiative for Distribution of Learning aids at Shikra Primary School. The NSS volunteers went to the primary school with learning aids such as excercise books, pens, pencils, erasers etc. to distribute among the students of the school. They were motivated by the thought that we all should possess a mental strength to share the resources with our fellow members of the society. They promoted the thought that the light of education must be spread among people of all areas irrespective of religion, caste or creed. There is no other alternative to education in making of good citizen - the participants trusted the words indeed.