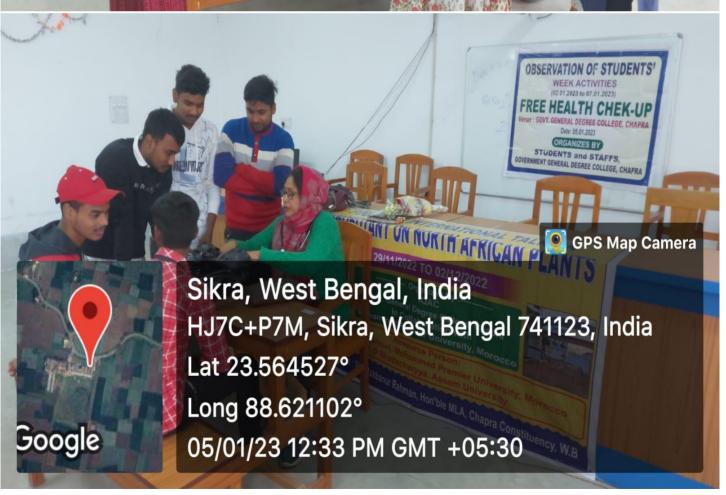

#### **NOTICE**

It is hereby notified that the National Service Scheme (NSS) Unit, Government General Degree College, Chapra is going to conduct a special camp for Free Health Check up on 05.01.2023. The Volunteers of NSS Unit are hereby asked to be present in the said event. The faculty members, all office stuffs and the students of Government General Degree College, Chapra are requested to be present at the college seminar hall 1 on 05.01.2023 at 12;30 PM. Trained Government doctors and health professionals will be there for the same. Cooperation from all corners is highly solicited.

# Brochure Special Camp for Free Health Check up on 05.01.2023

- \* The National Service Scheme (NSS) Unit of Government General Degree College, Chapra is going to conduct a special camp for Free Health Check up on 05.01.2023. The programme will start at 12;30 PM on that day at the Seminar Hall 1 in the college.
- \* All faculty members of the college, office stuffs, students and the NSS Volunteers will be present at the event to make it a successful one.
- \* Trained Government doctors and health professionals will be there for the same.
- \* The main purpose of the programme is to get examined by the trained health professionals whether there is a health issue.
- \* The doctors and the health professionals will deliver valuable advices to get healthy and maintain a healthier community life.

No: Date: 05.01.2023

Report of Special Camp for Free Health Check up on 05.01.2023

The NSS Unit took this much required initiative. The students of our college as well as some students from the nearby high schools came to the special Camp to get checked up . Experienced doctor and health professionals were there to make this event a grand success. In this programme, the possible and visible effects of the pandemic was elaborately discussed and the doctors gave valuable advices. The doctors emphasized that the female students from the rural areas were prone to get various health issues and they also suggested to get checked up regularly in the government healthcare facilities. The students and the faculty members as well as the office stuffs got clinically examined . The students came from other institutions and from the nearby villages thanked the college authority for such event. The students got enriching lessons for keeping personal as well as community health issues.