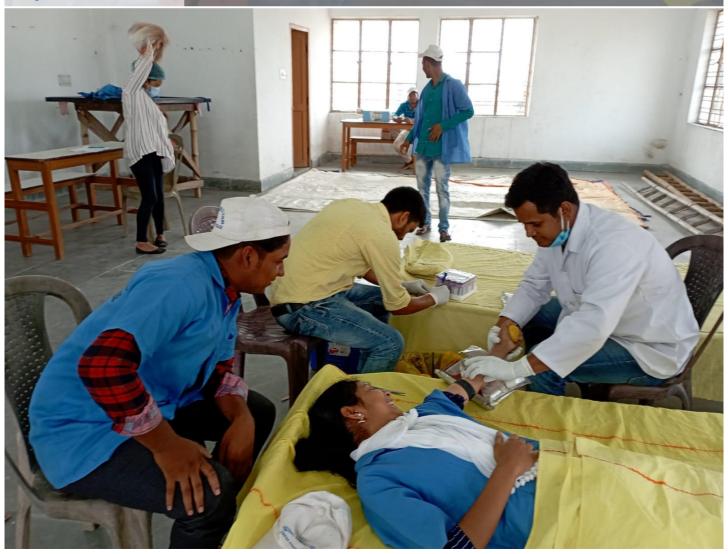

No: Date: 05.01.2023

Report of Special Camp for Free Health Check up on 05.01.2023

The NSS Unit took this much required initiative. The students of our college as well as some students from the nearby high schools came to the special Camp to get checked up . Experienced doctor and health professionals were there to make this event a grand success. In this programme, the possible and visible effects of the pandemic was elaborately discussed and the doctors gave valuable advices. The doctors emphasized that the female students from the rural areas were prone to get various health issues and they also suggested to get checked up regularly in the government healthcare facilities. The students and the faculty members as well as the office stuffs got clinically examined . The students came from other institutions and from the nearby villages thanked the college authority for such event. The students got enriching lessons for keeping personal as well as community health issues.