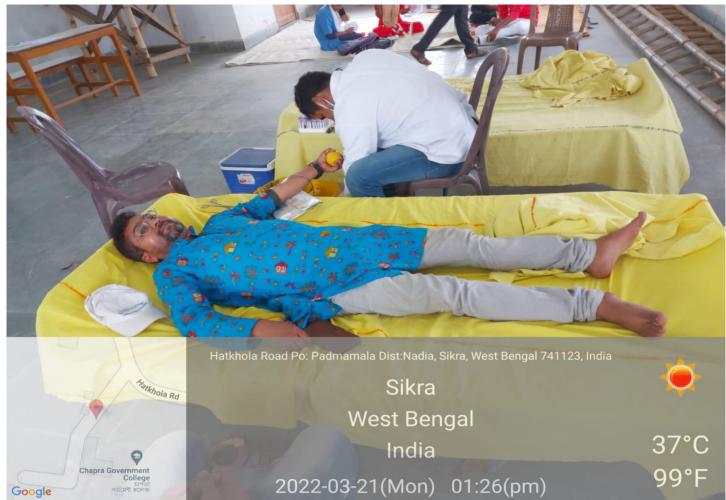

No: Date: 05.01.2023

Report of Special Camp for Free Health Check up on 05.01.2023

The NSS Unit took this much required initiative. The students of our college as well as some students from the nearby high schools came to the special Camp to get checked up . Experienced doctor and health professionals were there to make this event a grand success. In this programme, the possible and visible effects of the pandemic was elaborately discussed and the doctors gave valuable advices. The doctors emphasized that the female students from the rural areas were prone to get various health issues and they also suggested to get checked up regularly in the government healthcare facilities. The students and the faculty members as well as the office stuffs got clinically examined . The students came from other institutions and from the nearby villages thanked the college authority for such event. The students got enriching lessons for keeping personal as well as community health issues.