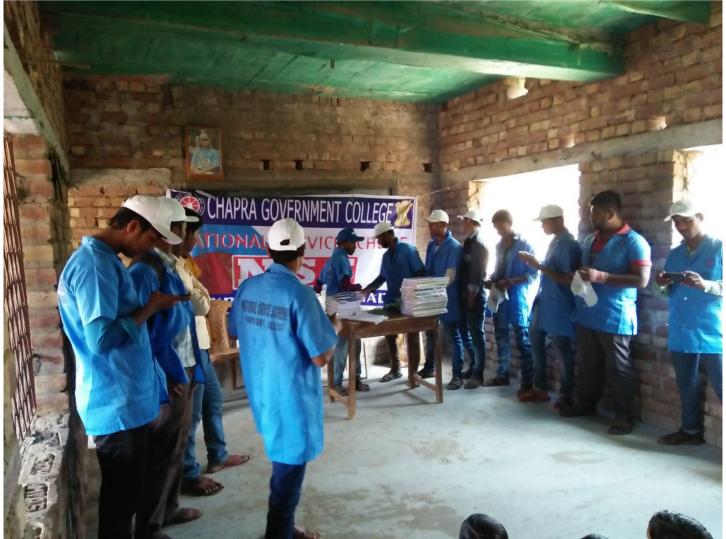

# Special Drive for Distribution of Learning aids at Shikra Primary School on 28.11.2018

- \* The National Service Scheme (NSS) Unit of Government General Degree College, Chapra is going to conduct a special drive for delivering learning aids at Shikra Primary School on 28.11.2018. The programme will start at 12;30 PM on that day at the school premises.
- \* All faculty members of the college, students and the NSS Volunteers will be present at the event to make it a successful one.
- \* The Learning aids will be comprise of large and small exercise books, pens, pencils, erasers, scales, chalks etc.
- \* The driving motto of this initiative is human for humanity. The NSS Unit has observed that many of the students studying at Shikra Primary School come from underprivileged families from the rural areas . It will be encouraging to them if the students, the NSS Volunteers provide them some learning aids to help their studies
- \* The faculty members, students and the NSS volunteers will start from the college campus at 11;30 AM on 28.11.2018 along with the learning aids to be distributed among the students of Shikra Primary School. The tentative time to start the programme is 12;30 PM. Some students will grace the programme with their cultural performance also.

# Report of the initiative for Distribution of Learning aids at Shikra Primary School on 28.11.2018

The National Service Scheme (NSS) Unit of Government General Degree College, Chapra has successfully conducted the special initiative for Distribution of Learning aids at Shikra Primary School. The NSS volunteers went to the primary school with learning aids such as excercise books, pens, pencils, erasers etc. to distribute among the students of the school. They were motivated by the thought that we all should possess a mental strength to share the resources with our fellow members of the society. They promoted the thought that the light of education must be spread among people of all areas irrespective of religion, caste or creed. There is no other alternative to education in making of good citizen - the participants trusted the words indeed.