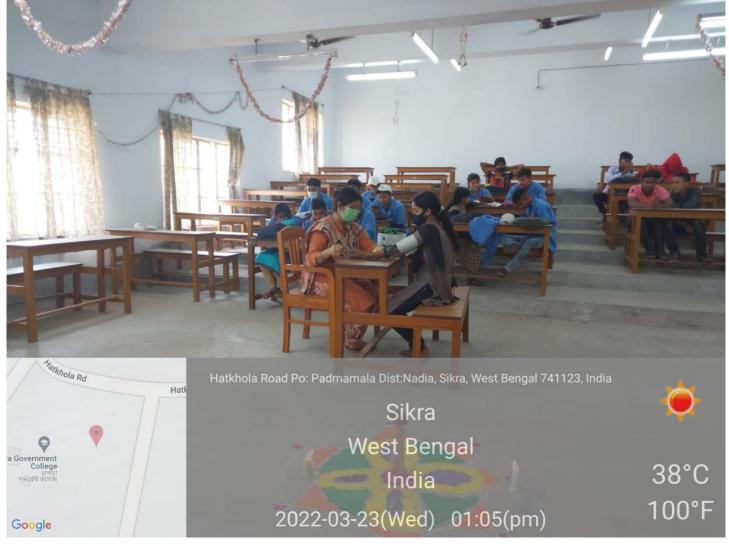

# GOVERNMENT GENERAL DEGREE COLLEGE, CHAPRA OFFICE OF THE PRINCIPAL HIGHER EDUCATION DEPARTMENT

GOVERNMENT OF WEST BENGAL

AT: SHIKRA, P.O. PADMAMALA, DIST: NADIA, PIN CODE: 741123, W.B, INDIA. Email:cgcollege2015ku@gmail.com
(AFFILIATED TO UNIVERSITY OF KALYANI)

No: Date: 05.01.2023

Report of Special Camp for Free Health Check up on 05.01.2023

The NSS Unit took this much required initiative. The students of our college as well as some students from the nearby high schools came to the special Camp to get checked up . Experienced doctor and health professionals were there to make this event a grand success. In this programme, the possible and visible effects of the pandemic was elaborately discussed and the doctors gave valuable advices. The doctors emphasized that the female students from the rural areas were prone to get various health issues and they also suggested to get checked up regularly in the government healthcare facilities. The students and the faculty members as well as the office stuffs got clinically examined . The students came from other institutions and from the nearby villages thanked the college authority for such event. The students got enriching lessons for keeping personal as well as community health issues.