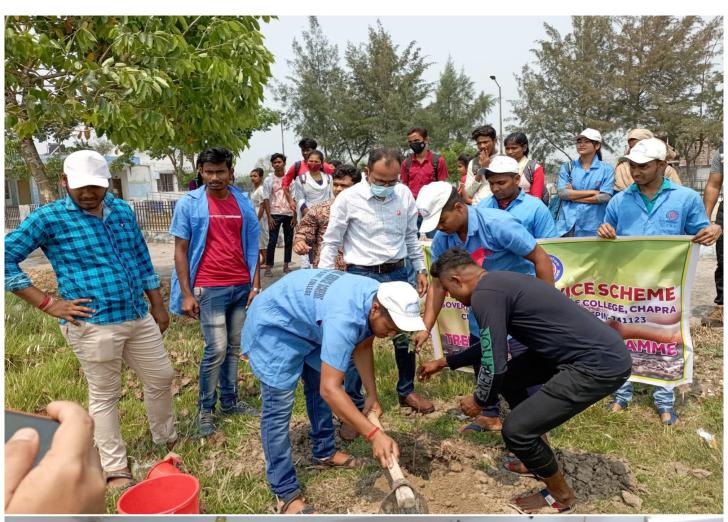

# Brochure Tree Plantation Programme on 21.03.2022

- \* The National Service Scheme (NSS) Unit of Government General Degree College, Chapra is going to conduct a Tree Plantation Programme on 21.03.2022. The programme will start at 12;30 PM on that day in the college campus.
- \* All faculty members of the college, office stuffs, students and the NSS Volunteers will be present at the event to make it a successful one.
- \* Many saplings of flower plants and fruit trees will be planted in the programme.
- \* The main purpose of the programme is to get acquainted with the hands on experience of making our environment more sustainable.
- \* Our respected Principal Sir, Dr. Subhasis Panda, an ethnobotanist and a taxonomist, will grace the programme with his valuable speech on Sustainable and Green Environment at the end of the programme.

### **Report of Tree Plantation Programme on 21.03.2022**

The NSS Unit conducted the Tree Plantation Programme . The students enthusiastically joined in the same. They promoted the idea of saving our environment by planting more trees and saving the green. They upheld the basic idea of safeguarding the environment.