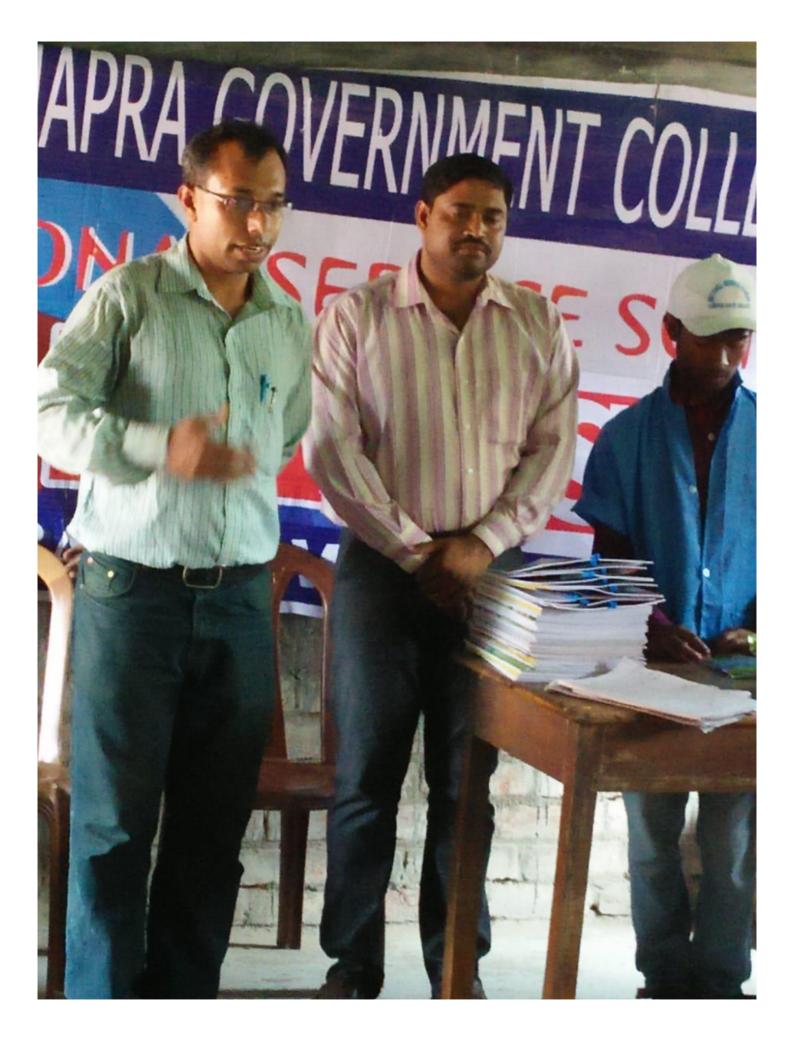

# Special Drive for Distribution of Learning aids at Shikra Primary School on 28.11.2018

- \* The National Service Scheme (NSS) Unit of Government General Degree College, Chapra is going to conduct a special drive for delivering learning aids at Shikra Primary School on 28.11.2018. The programme will start at 12;30 PM on that day at the school premises.
- \* All faculty members of the college, students and the NSS Volunteers will be present at the event to make it a successful one.
- \* The Learning aids will be comprise of large and small exercise books, pens, pencils, erasers, scales, chalks etc.
- \* The driving motto of this initiative is human for humanity. The NSS Unit has observed that many of the students studying at Shikra Primary School come from underprivileged families from the rural areas . It will be encouraging to them if the students, the NSS Volunteers provide them some learning aids to help their studies
- \* The faculty members, students and the NSS volunteers will start from the college campus at 11;30 AM on 28.11.2018 along with the learning aids to be distributed among the students of Shikra Primary School. The tentative time to start the programme is 12;30 PM. Some students will grace the programme with their cultural performance also.

# Report of the initiative for Distribution of Learning aids at Shikra Primary School on 28.11.2018

The National Service Scheme (NSS) Unit of Government General Degree College, Chapra has successfully conducted the special initiative for Distribution of Learning aids at Shikra Primary School. The NSS volunteers went to the primary school with learning aids such as excercise books, pens, pencils, erasers etc. to distribute among the students of the school. They were motivated by the thought that we all should possess a mental strength to share the resources with our fellow members of the society. They promoted the thought that the light of education must be spread among people of all areas irrespective of religion, caste or creed. There is no other alternative to education in making of good citizen - the participants trusted the words indeed.