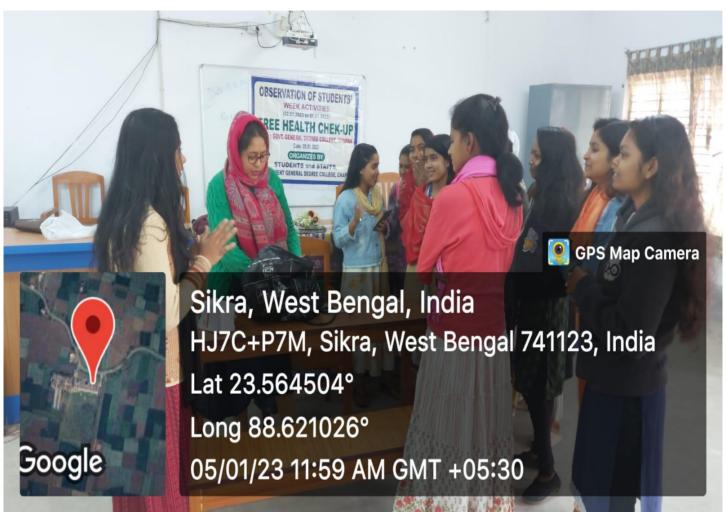

#### **NOTICE**

It is hereby notified that the National Service Scheme (NSS) Unit, Government General Degree College, Chapra is going to conduct a special camp for Free Health Check up on 05.01.2023. The Volunteers of NSS Unit are hereby asked to be present in the said event. The faculty members, all office stuffs and the students of Government General Degree College, Chapra are requested to be present at the college seminar hall 1 on 05.01.2023 at 12;30 PM. Trained Government doctors and health professionals will be there for the same. Cooperation from all corners is highly solicited.

# Brochure Special Camp for Free Health Check up on 05.01.2023

- \* The National Service Scheme (NSS) Unit of Government General Degree College, Chapra is going to conduct a special camp for Free Health Check up on 05.01.2023. The programme will start at 12;30 PM on that day at the Seminar Hall 1 in the college.
- \* All faculty members of the college, office stuffs, students and the NSS Volunteers will be present at the event to make it a successful one.
- \* Trained Government doctors and health professionals will be there for the same.
- \* The main purpose of the programme is to get examined by the trained health professionals whether there is a health issue.
- \* The doctors and the health professionals will deliver valuable advices to get healthy and maintain a healthier community life.

No: Date: 05.01.2023

Report of Special Camp for Free Health Check up on 05.01.2023

The NSS Unit took this much required initiative. The students of our college as well as some students from the nearby high schools came to the special Camp to get checked up . Experienced doctor and health professionals were there to make this event a grand success. In this programme, the possible and visible effects of the pandemic was elaborately discussed and the doctors gave valuable advices. The doctors emphasized that the female students from the rural areas were prone to get various health issues and they also suggested to get checked up regularly in the government healthcare facilities. The students and the faculty members as well as the office stuffs got clinically examined . The students came from other institutions and from the nearby villages thanked the college authority for such event. The students got enriching lessons for keeping personal as well as community health issues.