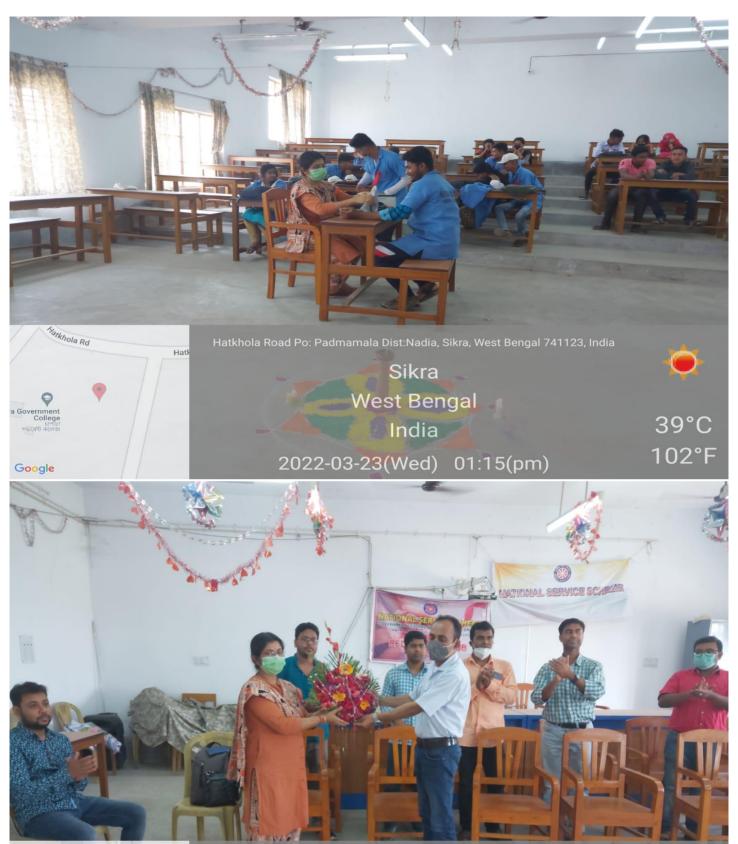

#### **NOTICE**

It is hereby notified that the National Service Scheme (NSS) Unit, Government General Degree College, Chapra is going to conduct a special camp for Free Health Check up on 05.01.2023. The Volunteers of NSS Unit are hereby asked to be present in the said event. The faculty members, all office stuffs and the students of Government General Degree College, Chapra are requested to be present at the college seminar hall 1 on 05.01.2023 at 12;30 PM. Trained Government doctors and health professionals will be there for the same. Cooperation from all corners is highly solicited.

# Brochure Special Camp for Free Health Check up on 05.01.2023

- \* The National Service Scheme (NSS) Unit of Government General Degree College, Chapra is going to conduct a special camp for Free Health Check up on 05.01.2023. The programme will start at 12;30 PM on that day at the Seminar Hall 1 in the college.
- \* All faculty members of the college, office stuffs, students and the NSS Volunteers will be present at the event to make it a successful one.
- \* Trained Government doctors and health professionals will be there for the same.
- \* The main purpose of the programme is to get examined by the trained health professionals whether there is a health issue.
- \* The doctors and the health professionals will deliver valuable advices to get healthy and maintain a healthier community life.

No: Date: 05.01.2023

Report of Special Camp for Free Health Check up on 05.01.2023

The NSS Unit took this much required initiative. The students of our college as well as some students from the nearby high schools came to the special Camp to get checked up . Experienced doctor and health professionals were there to make this event a grand success. In this programme, the possible and visible effects of the pandemic was elaborately discussed and the doctors gave valuable advices. The doctors emphasized that the female students from the rural areas were prone to get various health issues and they also suggested to get checked up regularly in the government healthcare facilities. The students and the faculty members as well as the office stuffs got clinically examined . The students came from other institutions and from the nearby villages thanked the college authority for such event. The students got enriching lessons for keeping personal as well as community health issues.