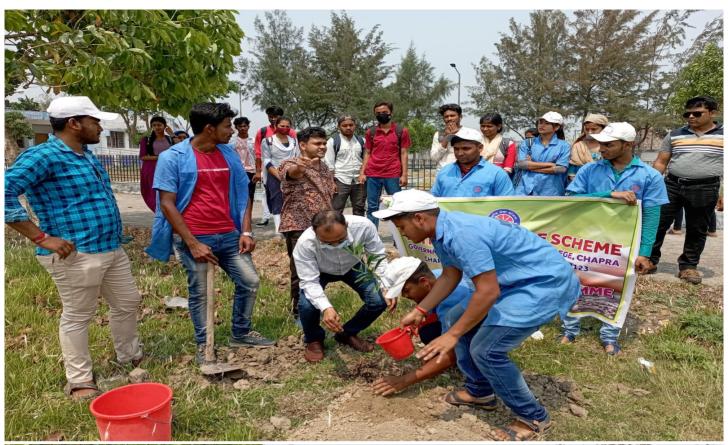

# Brochure Tree Plantation Programme on 21.03.2022

- \* The National Service Scheme (NSS) Unit of Government General Degree College, Chapra is going to conduct a Tree Plantation Programme on 21.03.2022. The programme will start at 12;30 PM on that day in the college campus.
- \* All faculty members of the college, office stuffs, students and the NSS Volunteers will be present at the event to make it a successful one.
- \* Many saplings of flower plants and fruit trees will be planted in the programme.
- \* The main purpose of the programme is to get acquainted with the hands on experience of making our environment more sustainable.
- \* Our respected Principal Sir, Dr. Subhasis Panda, an ethnobotanist and a taxonomist, will grace the programme with his valuable speech on Sustainable and Green Environment at the end of the programme.

### **Report of Tree Plantation Programme on 21.03.2022**

The NSS Unit conducted the Tree Plantation Programme . The students enthusiastically joined in the same. They promoted the idea of saving our environment by planting more trees and saving the green. They upheld the basic idea of safeguarding the environment.