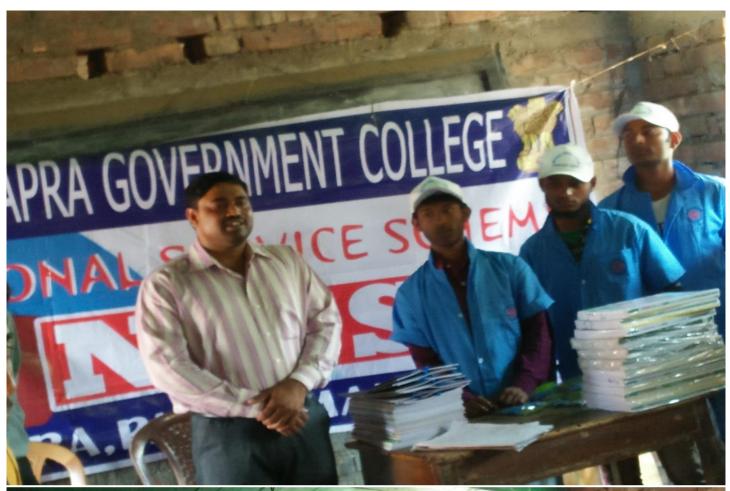

# Special Drive for Distribution of Learning aids at Shikra Primary School on 28.11.2018

- \* The National Service Scheme (NSS) Unit of Government General Degree College, Chapra is going to conduct a special drive for delivering learning aids at Shikra Primary School on 28.11.2018. The programme will start at 12;30 PM on that day at the school premises.
- \* All faculty members of the college, students and the NSS Volunteers will be present at the event to make it a successful one.
- \* The Learning aids will be comprise of large and small exercise books, pens, pencils, erasers, scales, chalks etc.
- \* The driving motto of this initiative is human for humanity. The NSS Unit has observed that many of the students studying at Shikra Primary School come from underprivileged families from the rural areas . It will be encouraging to them if the students, the NSS Volunteers provide them some learning aids to help their studies
- \* The faculty members, students and the NSS volunteers will start from the college campus at 11;30 AM on 28.11.2018 along with the learning aids to be distributed among the students of Shikra Primary School. The tentative time to start the programme is 12;30 PM. Some students will grace the programme with their cultural performance also.

# Report of the initiative for Distribution of Learning aids at Shikra Primary School on 28.11.2018

The National Service Scheme (NSS) Unit of Government General Degree College, Chapra has successfully conducted the special initiative for Distribution of Learning aids at Shikra Primary School. The NSS volunteers went to the primary school with learning aids such as excercise books, pens, pencils, erasers etc. to distribute among the students of the school. They were motivated by the thought that we all should possess a mental strength to share the resources with our fellow members of the society. They promoted the thought that the light of education must be spread among people of all areas irrespective of religion, caste or creed. There is no other alternative to education in making of good citizen - the participants trusted the words indeed.